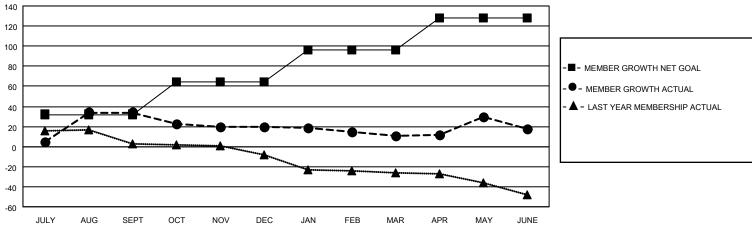

## GOALS AND ACTUAL MEMBERS CUMULATIVE

DEC

| DROPPED CLUBS: 0 |     | 30 CLUBS OF 37 ADDED 1 OR<br>MORE NEW MEMBERS | GENDER DISTRIBUTION                |              |  |
|------------------|-----|-----------------------------------------------|------------------------------------|--------------|--|
|                  |     | MORE NEW MEMBERS                              | MALE                               | 577 (60.10%) |  |
|                  |     |                                               | FEMALE                             | 382 (39.79%) |  |
| DROPPED MEMBERS  |     |                                               | NON BINARY                         | 1 (0.10%)    |  |
|                  |     |                                               | PREFER NOT TO ANSWER               | 0 (0.00%)    |  |
| DECEASED         | 10  |                                               |                                    |              |  |
| CLUB CANCELLED   | 0   | CLICK HERE FOR CUMULATIVE                     | TOTAL FAMILY UNIT MEMBERS 164      |              |  |
| OTHER            | 111 | MEMBERSHIP DATA                               |                                    |              |  |
| TOTAL            | 121 |                                               | FAMILY MEMBERS PAYING HALF DUES 84 |              |  |
|                  |     |                                               |                                    |              |  |